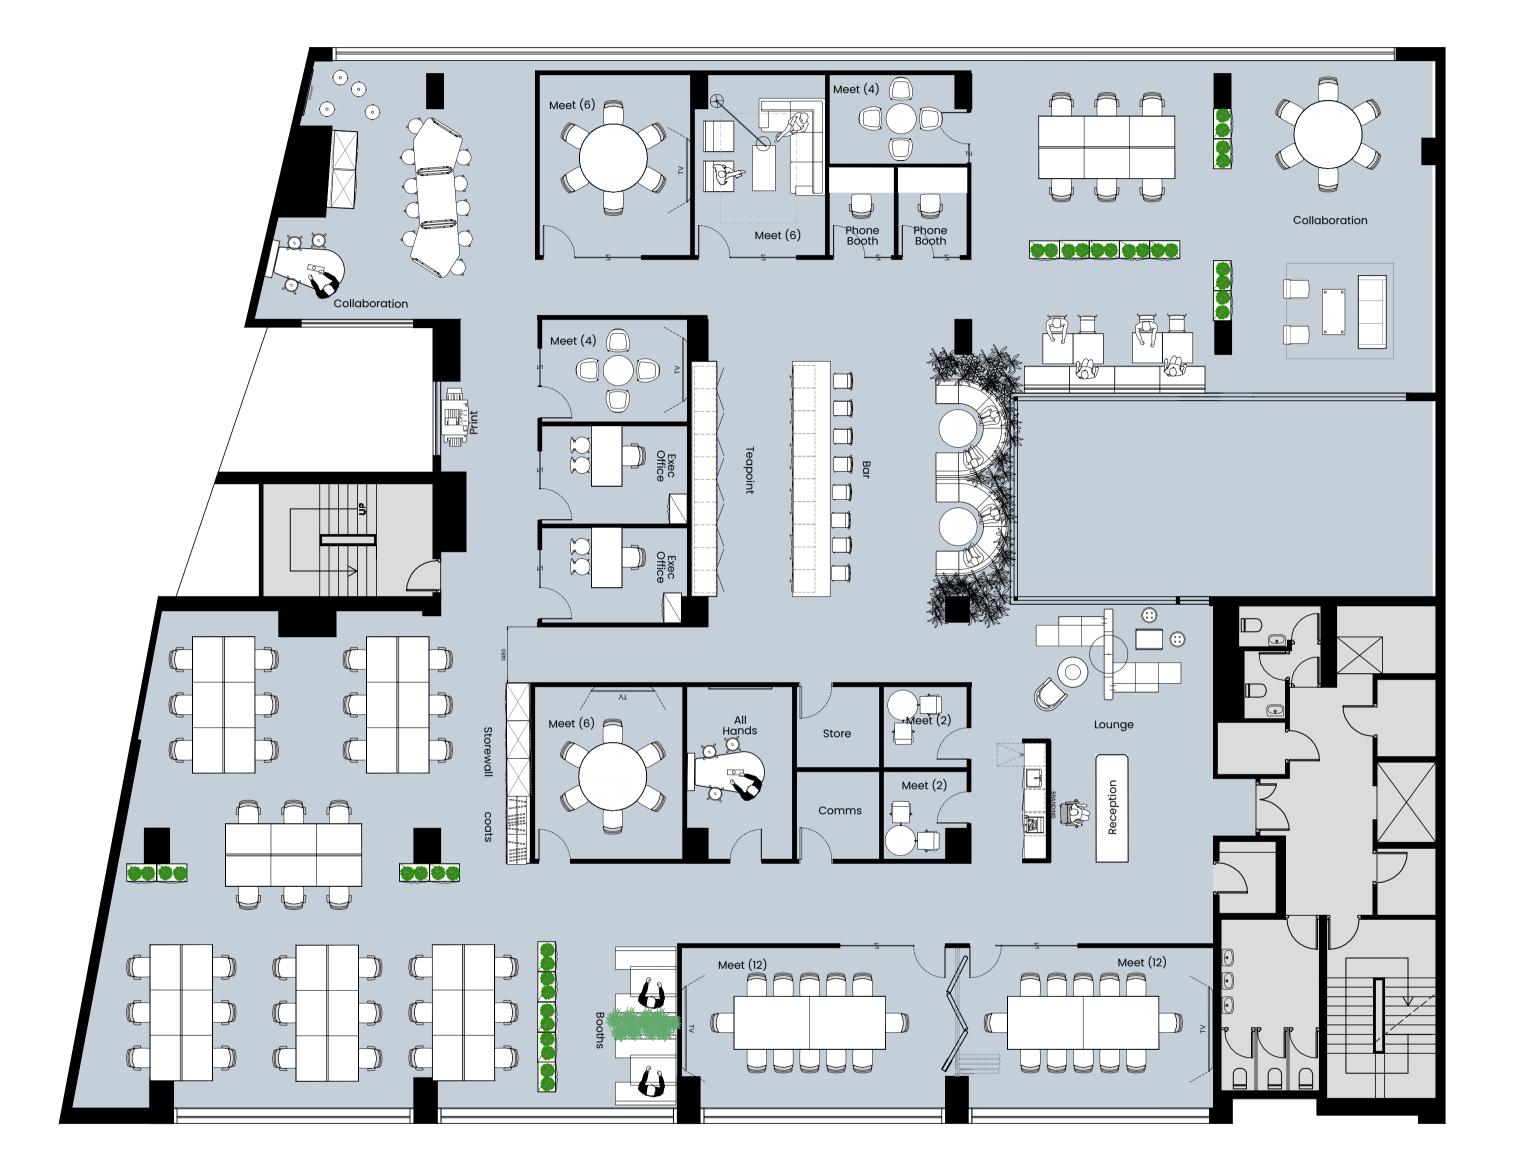

## Space Plan (Design)

Floor 02

## Accommodation Schedule Reception Reception

42 Total Working Positions7,965sqft Total Area

Breakout Collaboration

|  | Project Number                          | Ref              | Floor<br><b>02</b> | Detail<br>GA               | Rev |
|--|-----------------------------------------|------------------|--------------------|----------------------------|-----|
|  | Floor 02 - Option 3 Space Plan (Design) |                  |                    |                            |     |
|  | Produced by PA                          | Scale<br>1:100@/ | Δ1                 | Date Created<br>15/11/2023 |     |